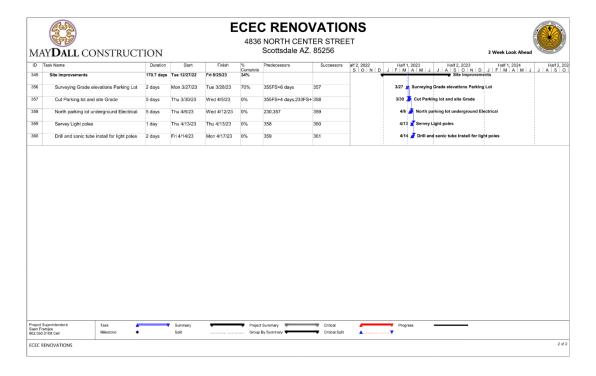

ime to dry out.
- 2. 6" Fire line relocated and pressure tested.
- 3. 4" Irrigation line relocated.
- 4. Flooded excavations cleaned out and prepped, rebar reinstalled.

### Work anticipated in the next month:

- 1. Existing floor saw cut and tie-in to existing sanitary line.
- 2. Concrete footing final preparation pour.
- Electrical site rough-In for site lighting.
- 4. Site work including concrete curbs, drive and parking base and asphalt.
- Masonry stem wall to start.
- 6. Under slab utility install, (sanitary & electric).
- 7. 1st Floor concrete slab pour.
- 8. Classroom renovations are pending material delivery, new heat pumps are currently 16 weeks out for delivery.

March 31, 2023

1 | 4

#### SRP-MIC MONTHLY PROJECT PROGRESS UPDATE

#### Project Schedule | Three Week Look Ahead





### SRP-MIC MONTHLY PROJECT PROGRESS UPDATE

#### **Progress Photos:**



Aerial – Building B Footings



Aerial – Building B Footings



Aerial - Parking & Retention



Flooded Footing



Flooded Footing



Flooded Elevator Pit



6" Fire Line Connection



Fire Line Pressure Test



Relocated Fire Line



Relocated 4" Irrigation Line



Sanitary Line Location



Column Footing Rebar



Elevator Pit Rebar



Footing Rebar



Footing Rebar

## SRP-MIC MONTHLY PROJECT PROGRESS UPDATE

### **Attachments:**

#### Item/s

1. None