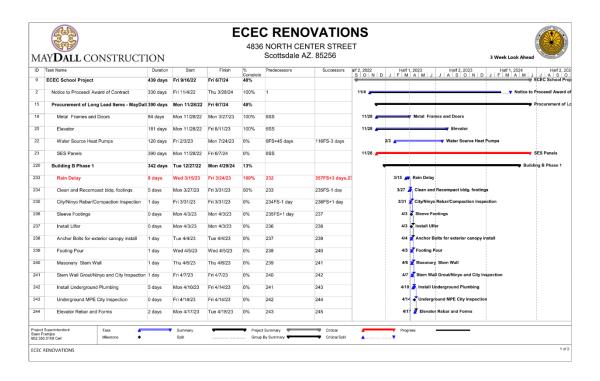

time to dry out.
- 2. 6" Fire line relocated and pressure tested.
- 3. 4" Irrigation line relocated.
- 4. Flooded excavations cleaned out and prepped, rebar reinstalled.

### Work anticipated in the next month:

- 1. Existing floor saw cut and tie-in to existing sanitary line.
- 2. Concrete footing final preparation pour.
- Electrical site rough-In for site lighting.
- 4. Site work including concrete curbs, drive and parking base and asphalt.
- Masonry stem wall to start.
- 6. Under slab utility install, (sanitary & electric).
- 7. 1st Floor concrete slab pour.
- 8. Classroom renovations are pending material delivery, new heat pumps are currently 16 weeks out for delivery.

March 31, 2023

1 | 4

#### SRP-MIC MONTHLY PROJECT PROGRESS UPDATE

#### Project Schedule | Three Week Look Ahead





### SRP-MIC MONTHLY PROJECT PROGRESS UPDATE

#### **Progress Photos:**



Aerial – Building B Footings



Aerial – Building B Footings



Aerial - Parking & Retention



Flooded Footing



Flooded Footing



Flooded Elevator Pit



6" Fire Line Connection



Fire Line Pressure Test



Relocated Fire Line



Relocated 4" Irrigation Line



Sanitary Line Location



Column Footing Rebar



Elevator Pit Rebar



Footing Rebar



Footing Rebar

## SRP-MIC MONTHLY PROJECT PROGRESS UPDATE

### **Attachments:**

#### Item/s

1. None